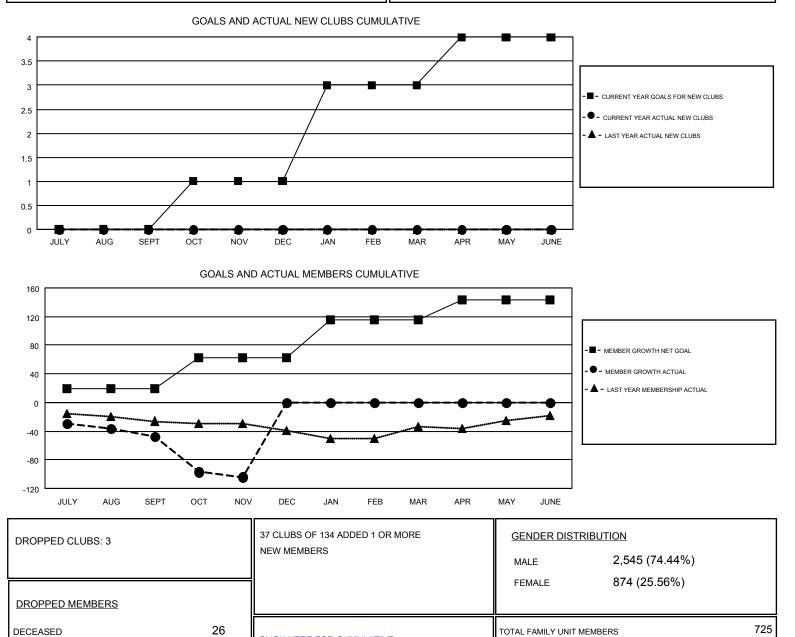

#### WILLIAM PHILLIPI GMT:

| GMT: WILLIAN          | 1 PHILLIPI    |           |               |                       |                           |                         | GMT CA 1                                           |
|-----------------------|---------------|-----------|---------------|-----------------------|---------------------------|-------------------------|----------------------------------------------------|
| Clubs                 |               |           |               | Members               |                           |                         |                                                    |
| RESULTS FOR 2017-2018 |               |           |               | RESULTS FOR 2017-2018 |                           |                         |                                                    |
| QUARTER               | NEW CLUB GOAL | NEW CLUBS | DROPPED CLUBS | QUARTER               | MEMBER GROWTH NET<br>GOAL | MEMBER GROWTH<br>ACTUAL | DROPPED<br>MEMBERS ACTUAL<br>(including transfers) |
| JULY/AUG/SEPT         | 0             | 0         | 2             | JULY/AUG/SEPT         | 19                        | 52                      | 93                                                 |
| OCT/NOV/DEC           | 1             | 0         | 1             | OCT/NOV/DEC           | 43                        | 32                      | 86                                                 |
| JAN/FEB/MAR           | 2             | 0         | 0             | JAN/FEB/MAR           | 53                        | 0                       | 0                                                  |
| APR/MAY/JUNE          | 1             | 0         | 0             | APR/MAY/JUNE          | 28                        | 0                       | 0                                                  |

CLUB CANCELLED

OTHER

TOTAL

MBR0181

33

120

179

CLICK HERE FOR CUMULATIVE